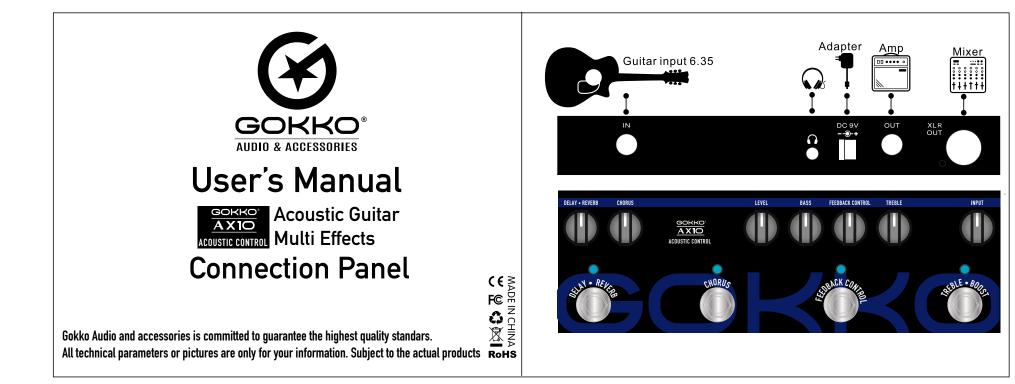

Main features:

- 3 Analog Effects: Delay, Reverb, Chorus
- Master volume control
- Headphone out
- XLR Aux
- 6.35mm out

AX10 combines 2 Band EQ, High and Mid controls. AX10 has a Feedback controlto avoid squeaking and a phase function, also provides Treble & Boost setting for tone variation. The DI side has AUX function, which can connect for accompanying. The in-built canon head and 6.35mm out can connect to the sound console. Delay, Reverb and Chorus functions.